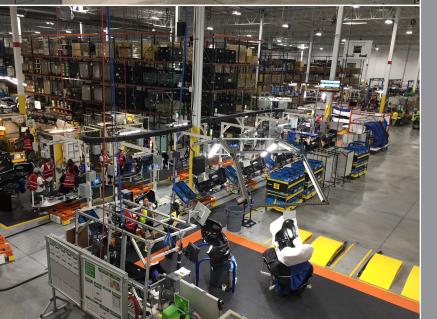

## **MAGNA EXTERIORS**

Location: Belvidere, IL GC: Becknell Industrial

Size: 220,000 SF

Lauderdale Electric completed the electrical work at the project called Magna Exteriors in Belvidere, IL.

This ground up project is a 220,000 SF industrial building consisting of 30,000 SF 2 story office. Magna manufactures and assembles auto parts utilizing automated assembly lines and large presses. Lauderdale Electric completed all base building electric work along with the owner provided equipment connections.

Lauderdale Electric's involvement includes:

- Power Distribution
- 4,000A service and 2,500A Service
- · LED Lighting System
- Lighting control system
- Fire Alarm
- UPS System
- 1250 KW Generator
- Owner Equipment Connections