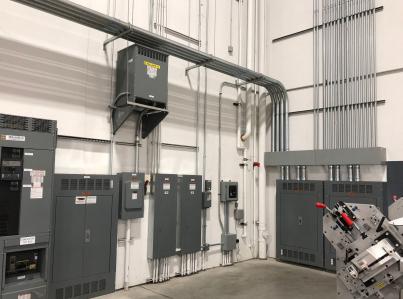

Lauderdale Electric's involvement includes:

- Power Distribution
- 4,000A service and 2,500A Service
- · LED Lighting System
- Lighting control system
- Fire Alarm
- UPS System
- 1250 KW Generator
- Owner Equipment Connections