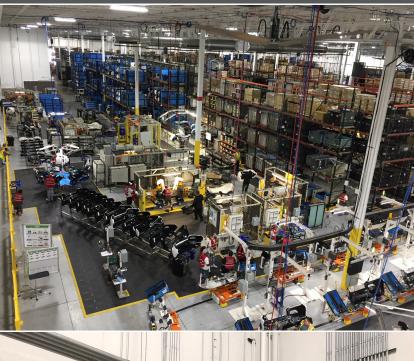

## **MAGNA EXTERIORS**

Location: Belvidere, IL GC: Becknell Industrial

Size: 220,000 SF

Lauderdale Electric completed the electrical work at the project called Magna Exteriors in Belvidere, IL.

This ground up project is a 220,000 SF industrial building consisting of 30,000 SF 2 story office. Magna manufactures and assembles auto parts utilizing automated assembly lines and large presses. Lauderdale Electric completed all base building electric work along with the owner provided equipment connections.

Lauderdale Electric's involvement includes:

- Power Distribution
- 4,000A service and 2,500A Service
- · LED Lighting System
- Lighting control system
- Fire Alarm
- UPS System
- 1250 KW Generator
- Owner Equipment Connections