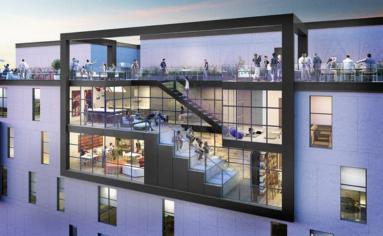

## "THE U" - UNION APARTMENTS

Location: Chicago, IL GC: Arco Murray Size: 120,000 SF

Lauderdale Electric completed the electrical work at the project called Union Apartments in Chicago.

This ground up project is a 7-story, 120,000 square foot building consisting of 99 residential units, and 2 floors of a parking garage. The building also has a rooftop terrace, fitness room, amenity areas, and bike storage.