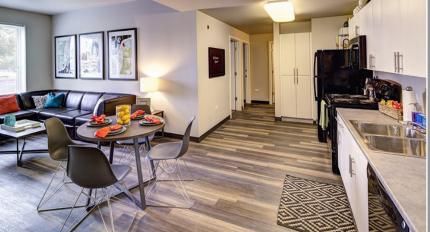

The ground up project was the first public/private partnership for NEIU. The 6-story, 175,000 square foot building consists of 110 units (all 4 bedrooms), with a full kitchen and living room.

Lauderdale Electric's involvement includes: