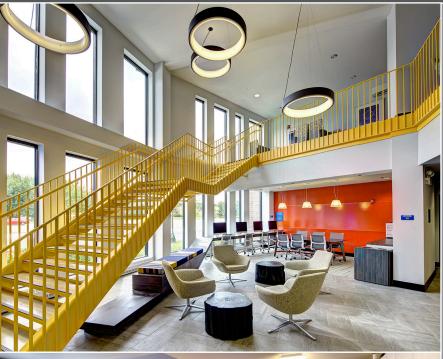

## **NEIU - STUDENT HOUSING**

Location: Chicago, IL GC: Weis Builders Size: 175,000 SF

Lauderdale Electric completed the electrical work at the North Eastern Illinois University student housing project called The Nest.

The ground up project was the first public/private partnership for NEIU. The 6-story, 175,000 square foot building consists of 110 units (all 4 bedrooms), with a full kitchen and living room.

Lauderdale Electric's involvement includes: