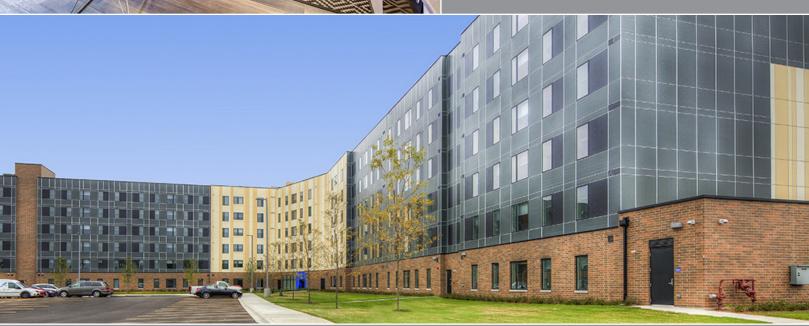

## **NEIU - STUDENT HOUSING**

Location: Chicago, IL GC: Weis Builders Size: 175,000 SF

Lauderdale Electric completed the electrical work at the North Eastern Illinois University student housing project called The Nest.

The ground up project was the first public/private partnership for NEIU. The 6-story, 175,000 square foot building consists of 110 units (all 4 bedrooms), with a full kitchen and living room.

Lauderdale Electric's involvement includes: